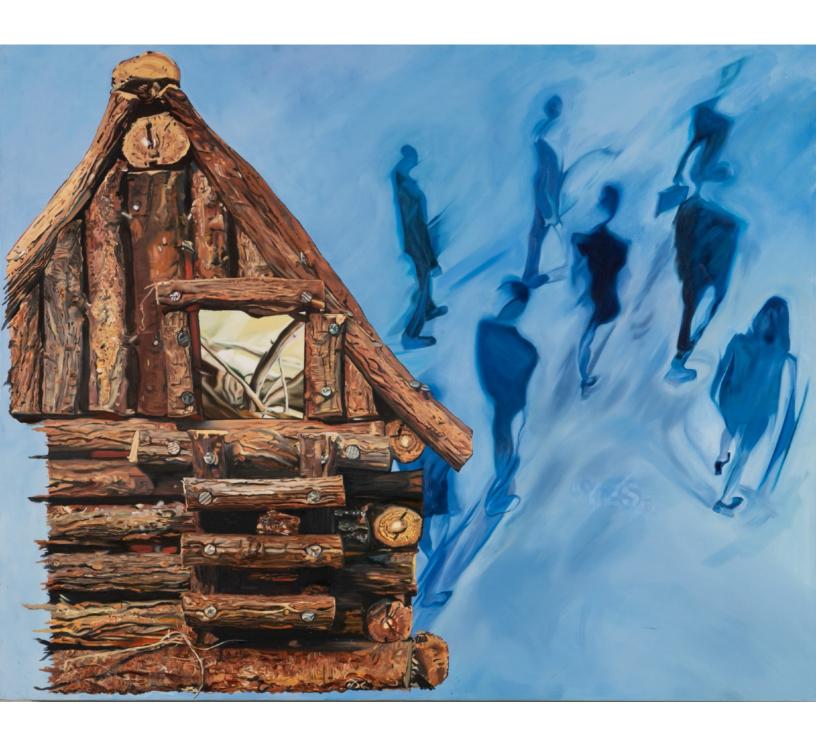

"Birdhouse" 2001 42"x50" Oil on Linen

"World of Waste" 1992 48"x48" Oil On Linen