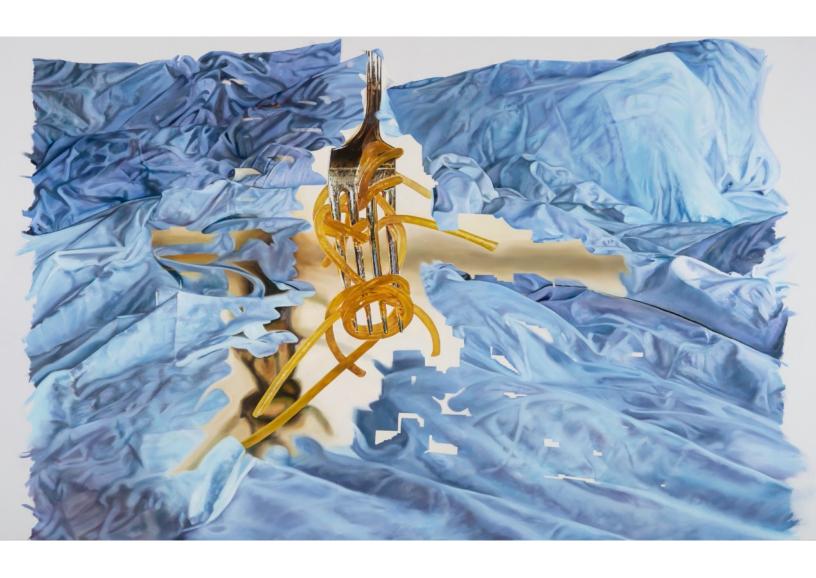

"Altimeter" 1989 40"x78" Oil on Linen

"Fork 3" 2018 48"x12' Oil On Linen

"Tennis" 1987 48"x72" Oil on Linen

"Thieves" 2010 39"x46" Oil on Linen

"20/20" 2019 28"x39" Oil on Linen

"Smile" 2013 36"x48" Oil on Linen