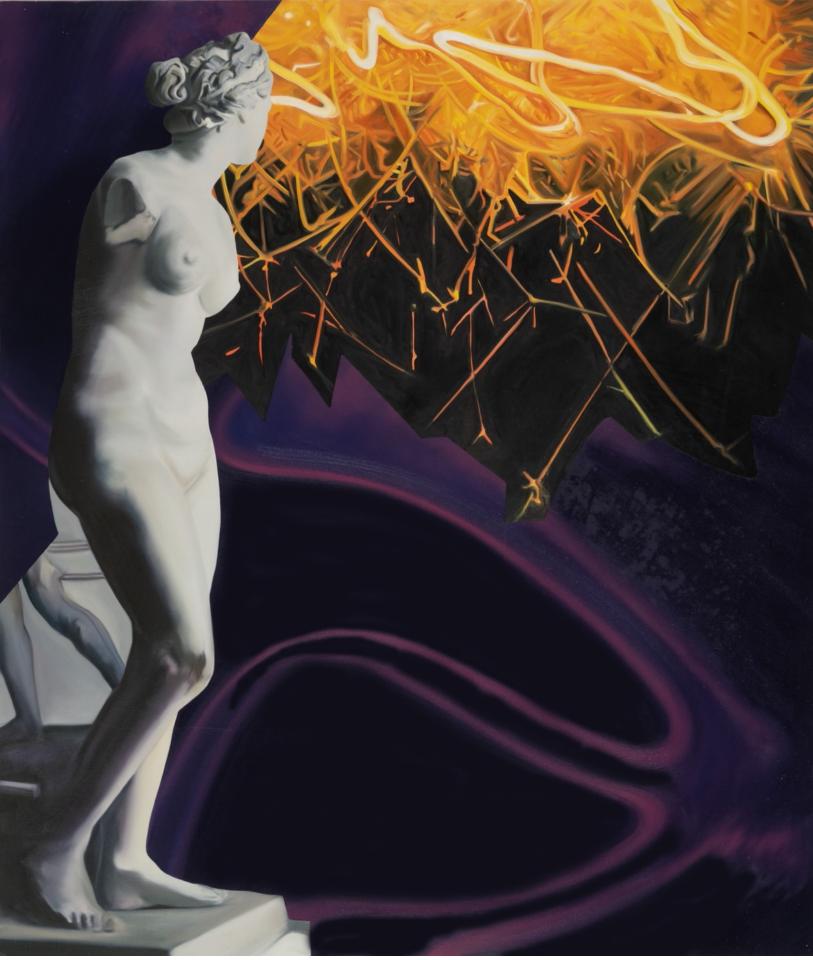

"Wildcat" 2019 48"x60" Oil on Linen

"Eye on Conception" 1991 60"x72" Oil on Linen

"Flame" 1989 36'x48" Oil on Linen

"New York to the Everglades" 1988 78"x52" Oil on Linen

"Photographing the Future" 1991 8'x10' (feet, 2 panels) Oil on Linen