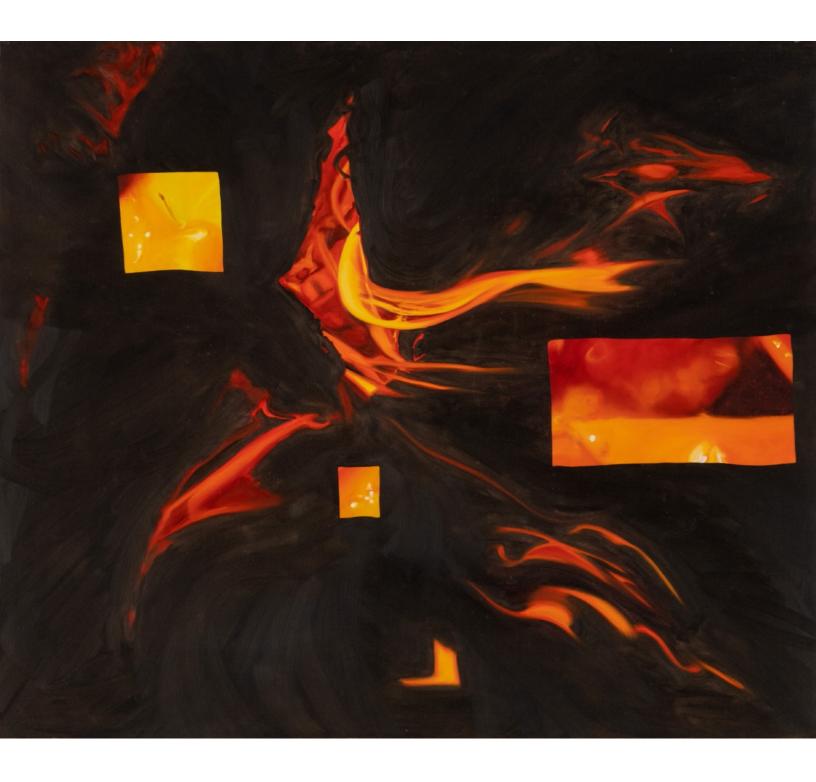

"Wildcat" 2019 48"x60" Oil on Linen

"Eye on Conception" 1991 60"x72" Oil on Linen

"Flame" 1989 36'x48" Oil on Linen

"New York to the Everglades" 1988 78"x52" Oil on Linen

"Photographing the Future" 1991 8'x10' (feet, 2 panels) Oil on Linen