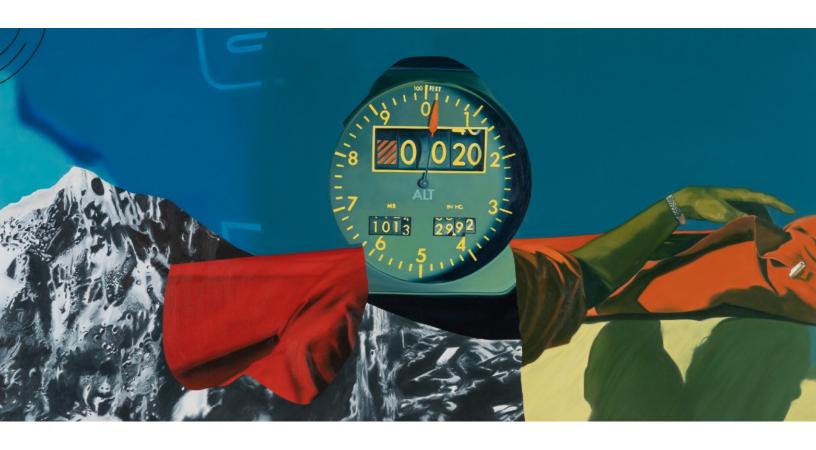

"Altimeter" 1989 40"x78" Oil on Linen

"Fork 3" 2018 48"x12' Oil On Linen

"Tennis" 1987 48"x72" Oil on Linen

"Thieves" 2010 39"x46" Oil on Linen

"20/20" 2019 28"x39" Oil on Linen

"Smile" 2013 36"x48" Oil on Linen