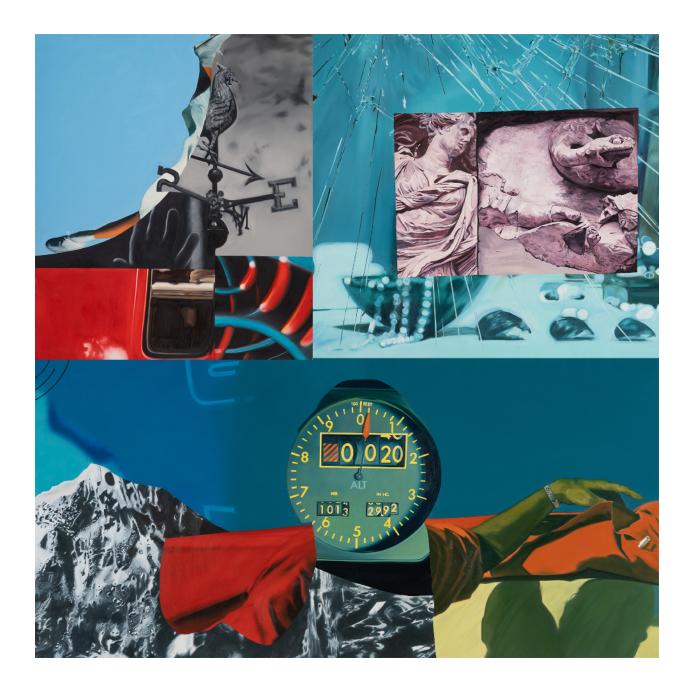

"Altimeter" 1989 40"x78" Oil on Linen

"Fork 3" 2018 48"x12' Oil On Linen

"Tennis" 1987 48"x72" Oil on Linen

"Thieves" 2010 39"x46" Oil on Linen

"20/20" 2019 28"x39" Oil on Linen

"Smile" 2013 36"x48" Oil on Linen