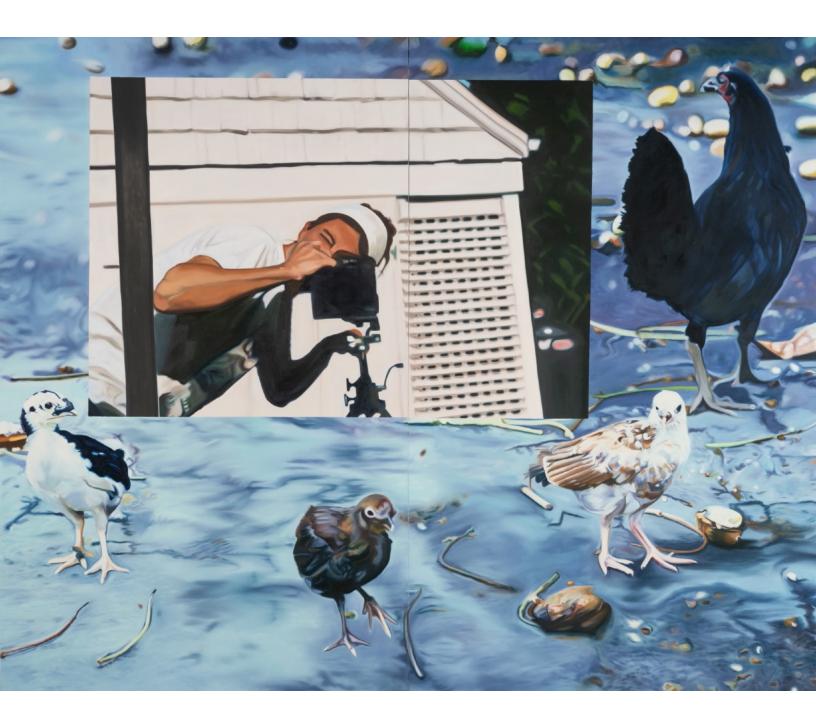

"Wildcat" 2019 48"x60" Oil on Linen

"Eye on Conception" 1991 60"x72" Oil on Linen

"Flame" 1989 36'x48" Oil on Linen

"New York to the Everglades" 1988 78"x52" Oil on Linen

"Photographing the Future" 1991 8'x10' (feet, 2 panels) Oil on Linen