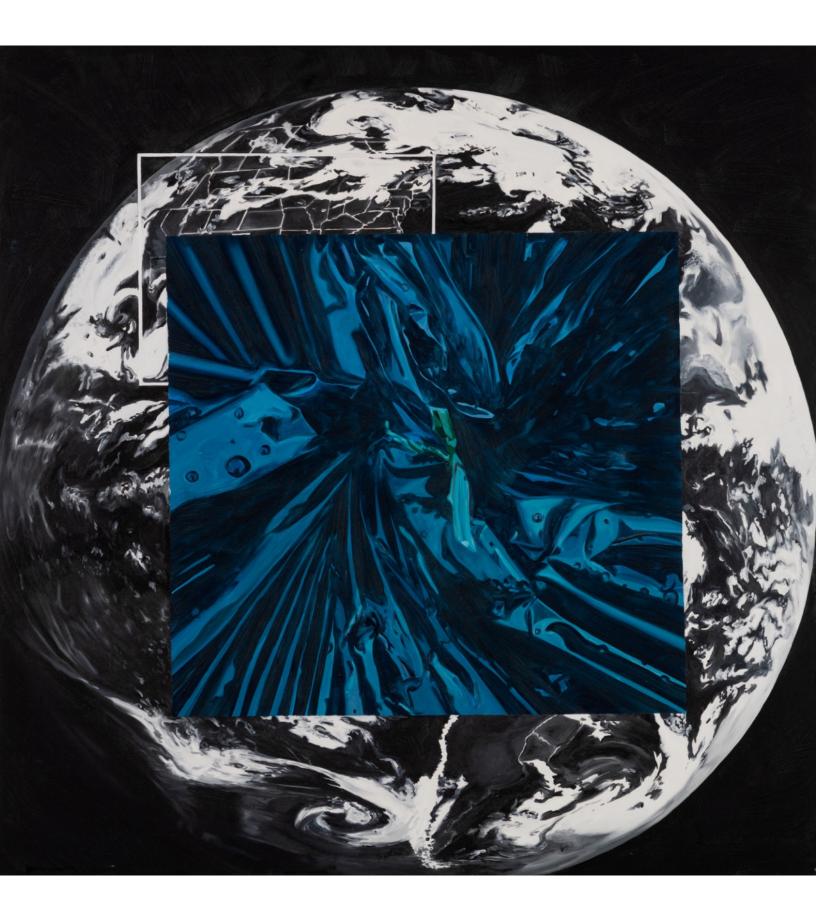

"Birdhouse" 2001 42"x50" Oil on Linen

"World of Waste" 1992 48"x48" Oil On Linen