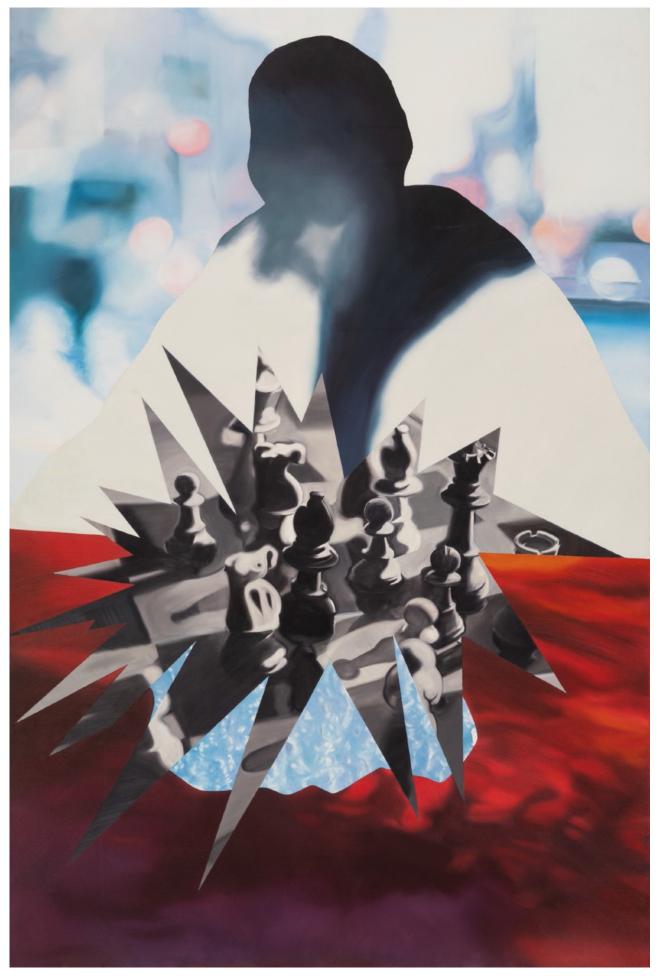

(1) 917-887-3807

ckeefe123@aol.com





"Directions" 1986 Oil on Linen 52"x75"



"Venus Thinking" 1991 60"x60" Oil on Linen



"Wild Westside Highway" 1989 48"x72" Oil on Linen



"Smoke" 2009 36" x 48" Oil on Linen



"Accept/ Decline" 2011 49" x 46" Oil on Linen



"Wildcat" 2019 48"x60" Oil on Linen



"Eye on Conception" 1991 60"x72" Oil on Linen



"Flame" 1989 36'x48" Oil on Linen



"New York to the Everglades" 1988 78"x52" Oil on Linen



"Photographing the Future" 1991 8'x10' (feet, 2 panels) Oil on Linen



"Altimeter" 1989 40"x78" Oil on Linen



"Fork 3" 2018 48"x12' Oil On Linen



"Tennis" 1987 48"x72" Oil on Linen



"Thieves" 2010 39"x46" Oil on Linen



"20/20" 2019 28"x39" Oil on Linen



"Smile" 2013 36"x48" Oil on Linen



"Birdhouse" 2001 42"x50" Oil on Linen



"World of Waste" 1992 48"x48" Oil On Linen