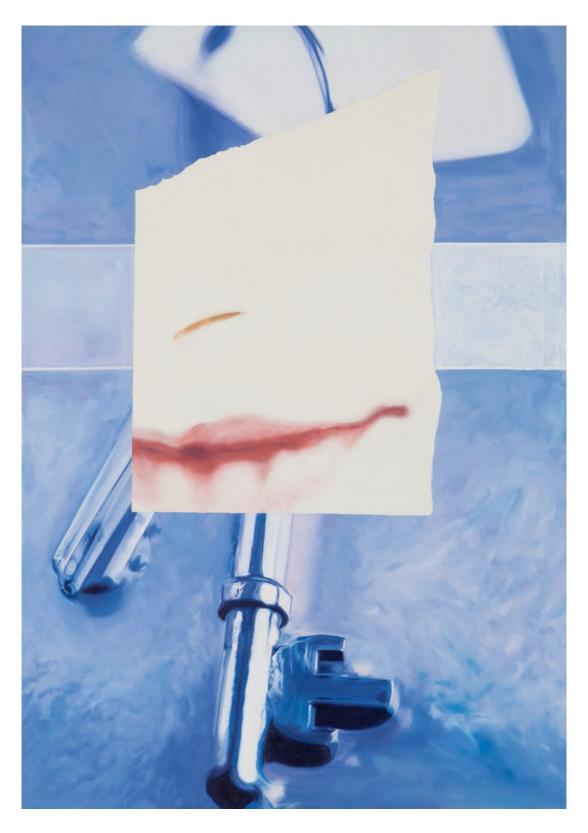

"Altimeter" 1989 40"x78" Oil on Linen

"Fork 3" 2018 48"x12' Oil On Linen

"Tennis" 1987 48"x72" Oil on Linen

"Thieves" 2010 39"x46" Oil on Linen

"20/20" 2019 28"x39" Oil on Linen

"Smile" 2013 36"x48" Oil on Linen