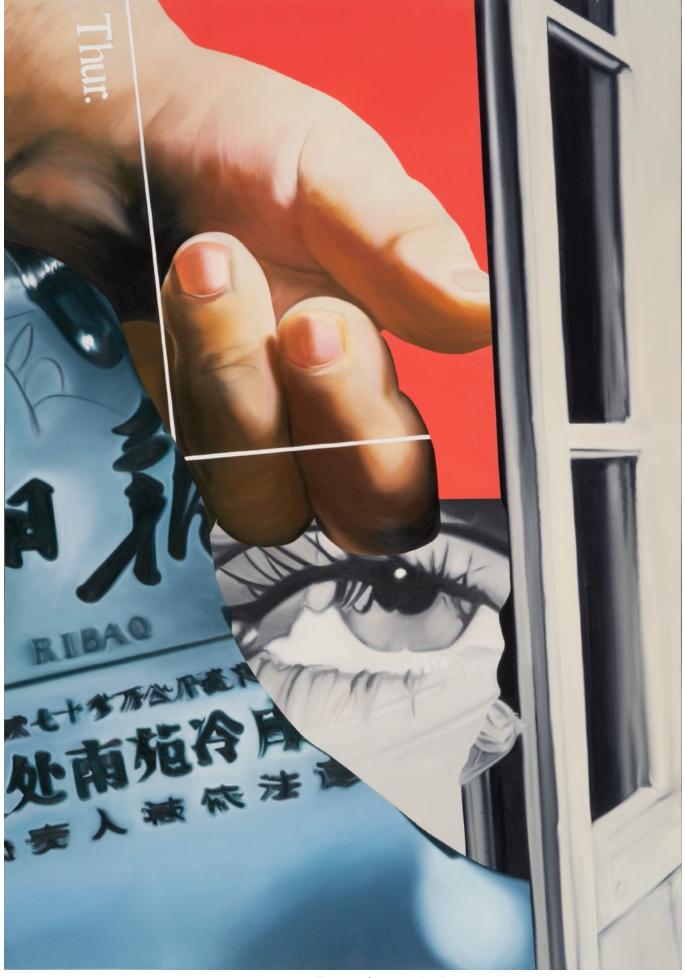

(1) 917-887-3807

ckeefe123@aol.com





"Directions" 1986 Oil on Linen 52"x75"



"Venus Thinking" 1991 60"x60" Oil on Linen



"Wild Westside Highway" 1989 48"x72" Oil on Linen



"Smoke" 2009 36" x 48" Oil on Linen



"Accept/ Decline" 2011 49" x 46" Oil on Linen



"Wildcat" 2019 48"x60" Oil on Linen



"Eye on Conception" 1991 60"x72" Oil on Linen



"Flame" 1989 36'x48" Oil on Linen



"New York to the Everglades" 1988 78"x52" Oil on Linen



"Photographing the Future" 1991 8'x10' (feet, 2 panels) Oil on Linen



"Altimeter" 1989 40"x78" Oil on Linen



"Fork 3" 2018 48"x12' Oil On Linen



"Tennis" 1987 48"x72" Oil on Linen



"Thieves" 2010 39"x46" Oil on Linen



"20/20" 2019 28"x39" Oil on Linen



"Smile" 2013 36"x48" Oil on Linen



"Birdhouse" 2001 42"x50" Oil on Linen



"World of Waste" 1992 48"x48" Oil On Linen