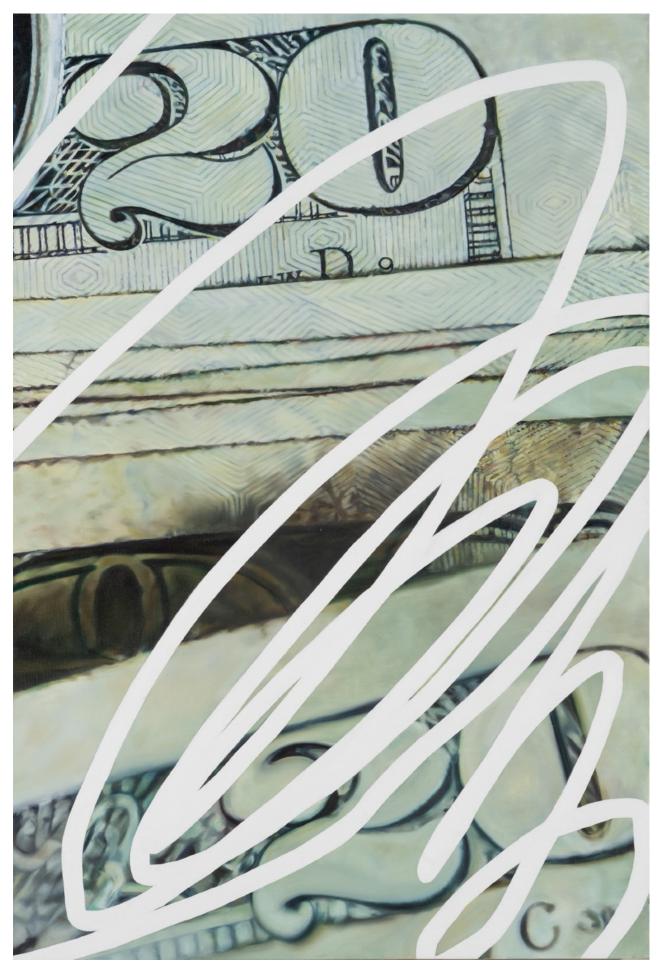

"Altimeter" 1989 40"x78" Oil on Linen

"Fork 3" 2018 48"x12' Oil On Linen

"Tennis" 1987 48"x72" Oil on Linen

"Thieves" 2010 39"x46" Oil on Linen

"20/20" 2019 28"x39" Oil on Linen

"Smile" 2013 36"x48" Oil on Linen